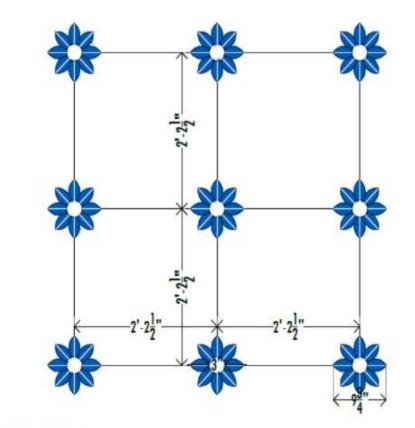

RANGMANDAP INLAY

This is a reference colour inlay. Actual colour has ben taken from Vendor (Quantity & stone name)

#### RANGMANDAP INLAY

GUDHMANDAP INLAY

This is a reference colour inlay. Actual colour has ben taken from Vendor (Quantity & stone name) R

#### **GUDHMANDAP INLAY**

This is a reference colour inlay. Actual colour has ben taken from Vendor (Quantity & stone name)

NRITYAMANDAP INLAY

This is a reference colour inlay. Actual colour has ben taken from Vendor (Quantity & stone name)

Vendor (Quantity & stone name)

BORDERS

PODIUM FLOORING