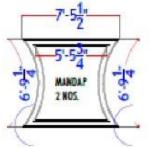

#### RANGMANDAP INLAY

GUDHMANDAP INLAY

This is a reference colour inlay. Actual colour has ben taken from Vendor (Quantity & stone name) R