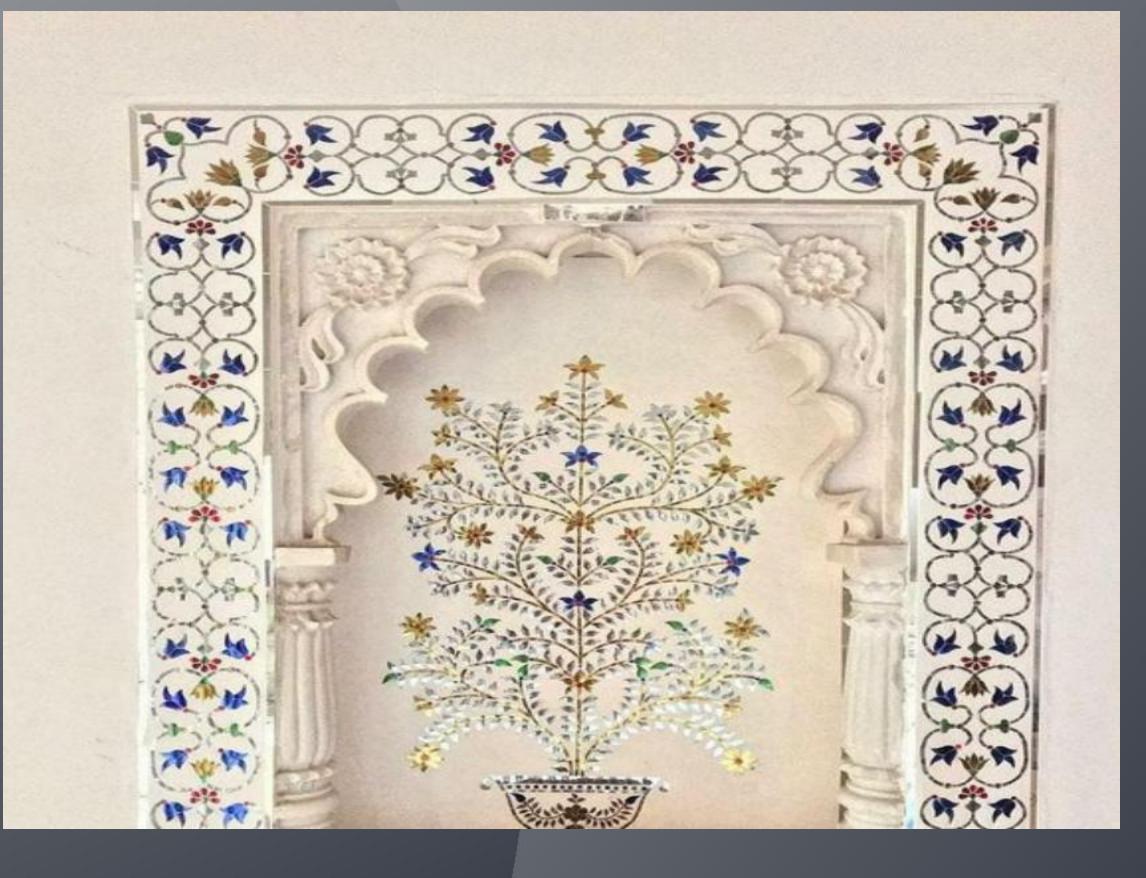

RANGMANDAP INLAY

This is a reference colour inlay. Actual colour has ben taken from Vendor (Quantity & stone name)

#### RANGMANDAP INLAY

GUDHMANDAP INLAY

This is a reference colour inlay. Actual colour has ben taken from Vendor (Quantity & stone name) R

#### **GUDHMANDAP INLAY**

This is a reference colour inlay. Actual colour has ben taken from Vendor (Quantity & stone name)

NRITYAMANDAP INLAY

This is a reference colour inlay. Actual colour has ben taken from Vendor (Quantity & stone name)

Vendor (Quantity & stone name)

BORDERS

PODIUM FLOORING