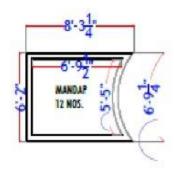

#### RANGMANDAP INLAY

GUDHMANDAP INLAY

This is a reference colour inlay. Actual colour has ben taken from Vendor (Quantity & stone name) R

#### **GUDHMANDAP INLAY**

This is a reference colour inlay. Actual colour has ben taken from Vendor (Quantity & stone name)

NRITYAMANDAP INLAY

This is a reference colour inlay. Actual colour has ben taken from Vendor (Quantity & stone name)