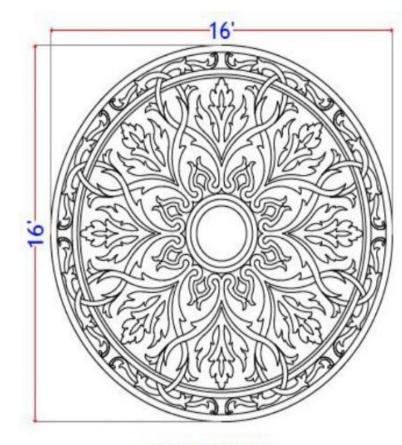

RANGMANDAP INLAY

This is a reference colour inlay. Actual colour has ben taken from Vendor (Quantity & stone name)

#### RANGMANDAP INLAY

GUDHMANDAP INLAY

This is a reference colour inlay. Actual colour has ben taken from Vendor (Quantity & stone name) R

#### **GUDHMANDAP INLAY**

This is a reference colour inlay. Actual colour has ben taken from Vendor (Quantity & stone name)

NRITYAMANDAP INLAY

This is a reference colour inlay. Actual colour has ben taken from Vendor (Quantity & stone name)

Vendor (Quantity & stone name)

BORDERS

PODIUM FLOORING