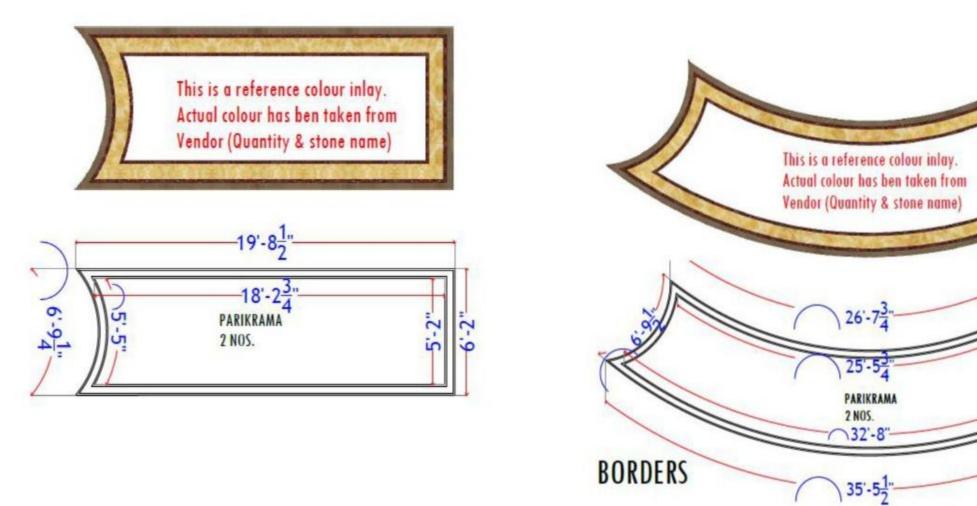

RANGMANDAP INLAY

This is a reference colour inlay. Actual colour has ben taken from Vendor (Quantity & stone name)

#### RANGMANDAP INLAY

GUDHMANDAP INLAY

This is a reference colour inlay. Actual colour has ben taken from Vendor (Quantity & stone name) R

Vendor (Quantity & stone name)

BORDERS

PODIUM FLOORING