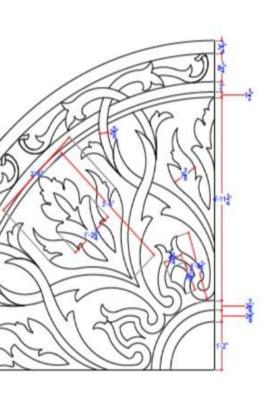

RANGMANDAP INLAY

This is a reference colour inlay. Actual colour has ben taken from Vendor (Quantity & stone name)

#### RANGMANDAP INLAY

GUDHMANDAP INLAY

This is a reference colour inlay. Actual colour has ben taken from Vendor (Quantity & stone name) R

#### **GUDHMANDAP INLAY**

This is a reference colour inlay. Actual colour has ben taken from Vendor (Quantity & stone name)

NRITYAMANDAP INLAY

This is a reference colour inlay. Actual colour has ben taken from Vendor (Quantity & stone name)

Vendor (Quantity & stone name)

BORDERS

PODIUM FLOORING