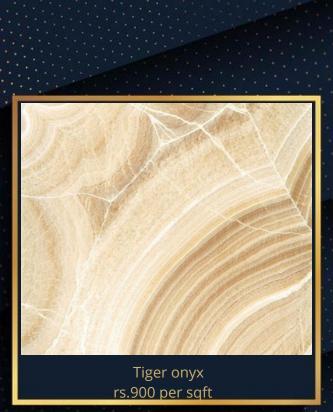

### Beige travertine marble rs.250 per sqft

Wallnut travertine marble rs. 300 per sqft

Maxican red onyx rs.900 per sqft