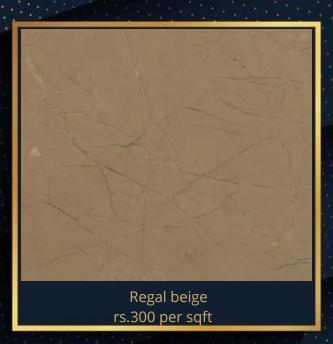

#### Brescia Aurora marble rs.300 persqft

Grey dayna marble Rs. 260 persqft

Agora beige marble rs. 250 per sqft