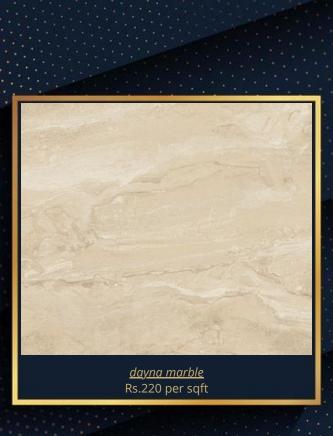

#### Brescia Aurora marble rs.300 persqft

Grey dayna marble Rs. 260 persqft

Agora beige marble rs. 250 per sqft

#### Grey dayna marble rs. 280 per sqft

Pietra gray marble rs. 250 per sqff

Gialio siano marble rs.2000 persqft

Silver flash marble rs.800 per sqft