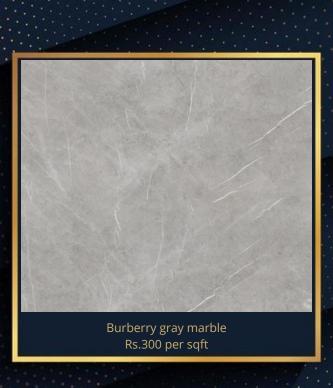

# Black marquino marble rs.275 per sqft

Metal rust marble Rs.350 per sqft

Temptation gray marble <u>r</u>s.300 per sqft